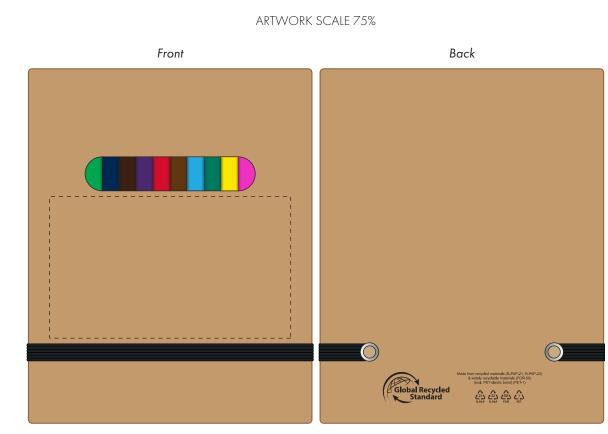

## ARTWORK SCALE 100% Max engraving area: 85mm x 50mm

Product Image for visualisation - colours may vary